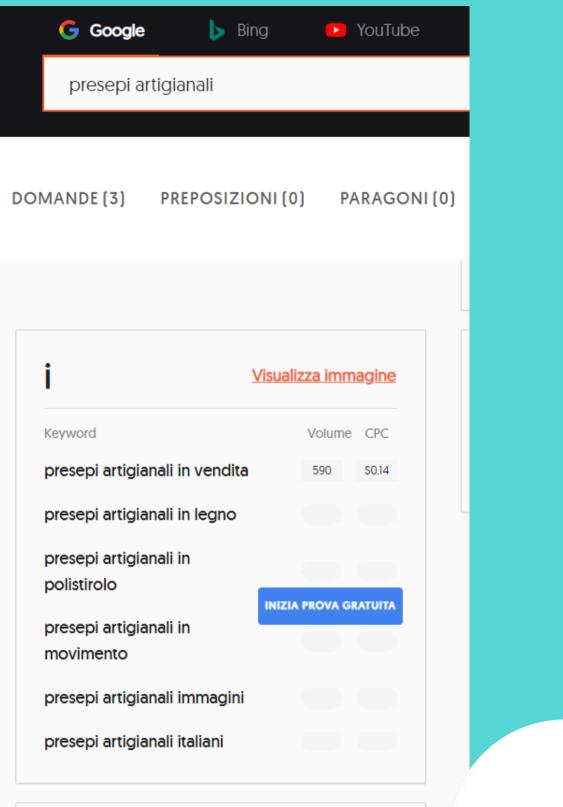

### google keywords planner

For example, if we search "Artisanal nativity scenes" on AnswerThePublicC, we find out that in this period, many people search "How to realize artisanal nativity scenes" or "Artisanal nativity scenes moving".

So we can write contents about it.

In this way, we offer a solution to costumers for their needs. Of course, the solution have to include our products.

| volume di ricerca ⊘<br>4,400                      | Bassa -            | Media Buona                                    | S Costo per click (CPC) S \$0.18 | Bassa Media | Costosa<br>- |
|---------------------------------------------------|--------------------|------------------------------------------------|----------------------------------|-------------|--------------|
| RUOTE ELENCO                                      | TABELLE            |                                                |                                  |             |              |
| DOMANDE (3) PREPOSIZION                           | NI [0] PARAGONI (0 | ) ORDINE ALFABETICO (3                         | 5) RICERCHE SIMILI (15)          |             |              |
| Immagine                                          | Nascondi           | dava                                           | gine Nascondi                    |             |              |
| come                                              |                    | dove                                           |                                  |             |              |
| Keyword<br>come realizzare presepi<br>artigianali | Volume CPC         | Keyword<br>dove vendere presepl<br>artigianali | Volume CPC                       |             |              |
| come vendere presepi<br>artigianali               | 10 -               |                                                |                                  |             |              |