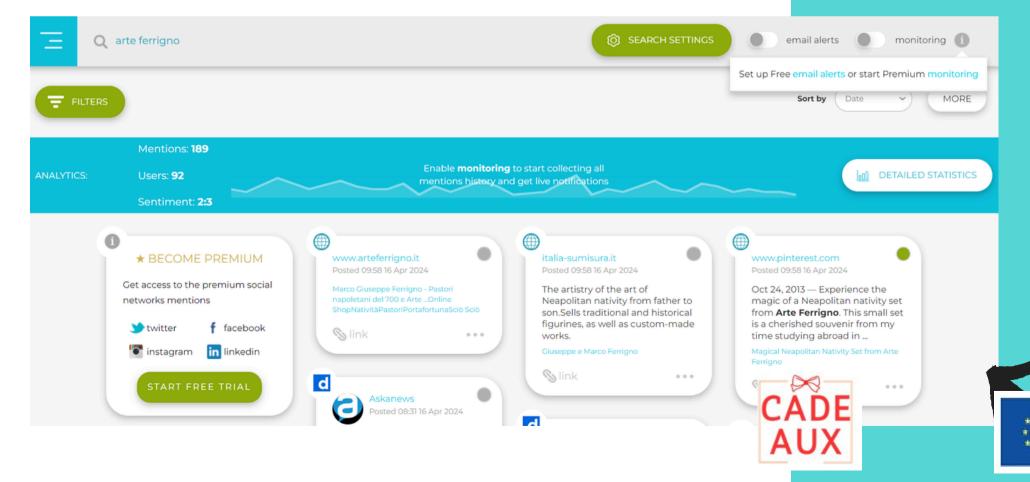

## COMPETITORS

Research the business that interessing to us:

- on facebook
- on linkedin
- on google

Pagine Gialle https://www.paginegialle.it > Campania > Napoli

## COMPETITORS

Research the business that interessing to us:

- on facebook
- on linkedin
- on google

The search results are our competitors