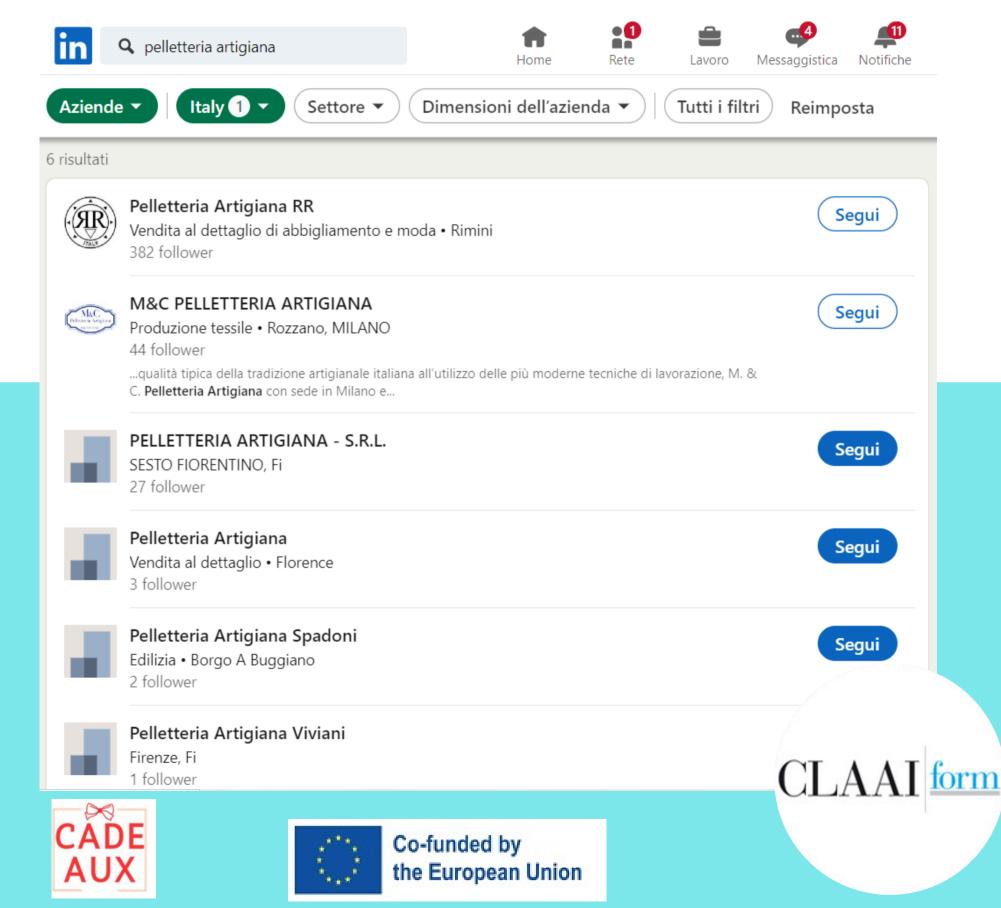

## **COMPETITORS**

on linkedin

For example: write

"pelletteria artigiana" and

select the filter "aziende"

Research the business that interessing to us:

- on facebook
- on linkedin
- on google

02