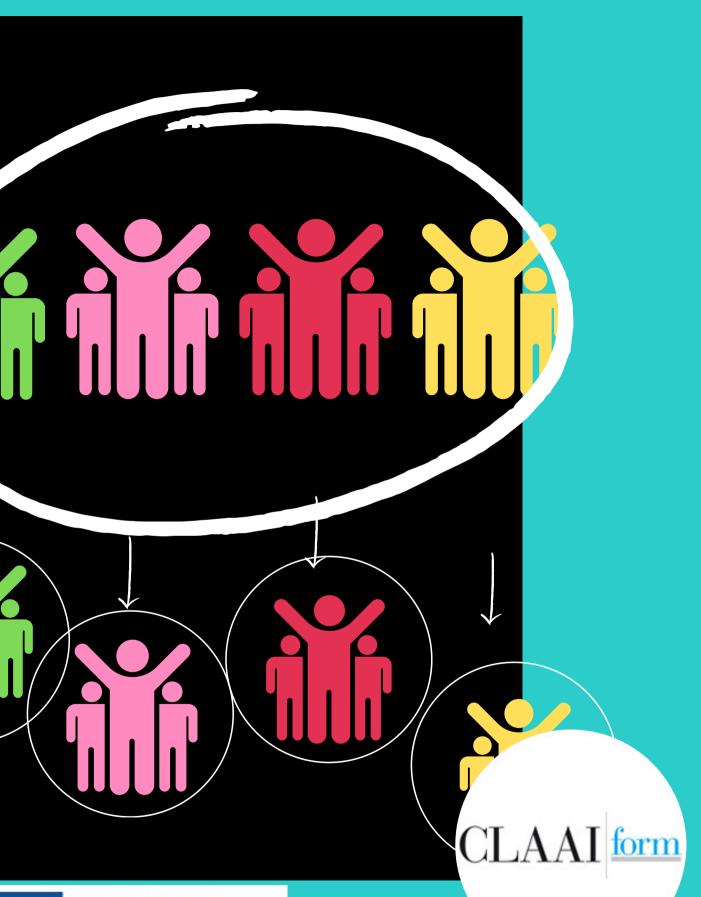

### SEGMENTATION

Market segmentation is a way of aggregating prospective buyers into groups or segments with common needs **to create specific marketing actions**.

For example, the customers of a laboratory that produces nativity scenes can be segmented into:

- travelers looking for souvenirs
- hobbyist
- people making the nativity scene for Christmas
- public administrations

Contraction Contra