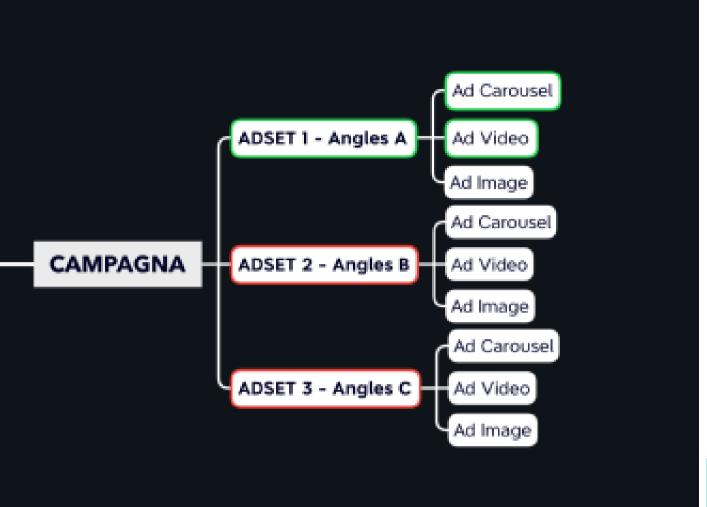

#### **CREATE DIFFERENT CREATIVES AND ISOLATING** EACH OF THEM IN AN AD GROUP. WE CAN ADD DIFFERENT ADS IN THE SAME GROUP **ALWAYS USING THE SAME CREATIVITY.**

To test ads :

- Same budget and same target for each group (adset)
- -- After a few days, observe the best adsets
- Shut down the worst

and make new variations

### - Analyze the ads that have performed best

### HOW TO CREATE COPY AND CREATIVITY (VIDEO/CAROUSEL)

01 E 02 P 03 S

#### **ENGAGING HOOK (MAX 4/5S)**

#### **PRESENTATION AND BRAND LAUNCH**

#### **STRENGTHS AND BENEFITS**

#### **04** CTA IN THE END

You can create different creativity

by changing only