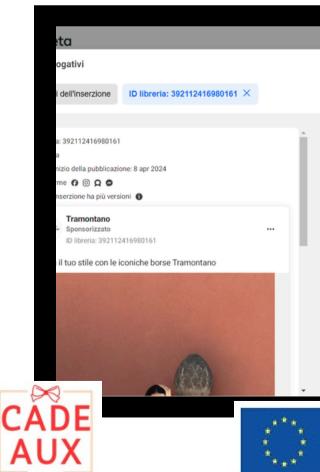

Go to Facebook Ads Library, research our competitors and: check what are their ads, read your copy, check what audience is interessing of that content